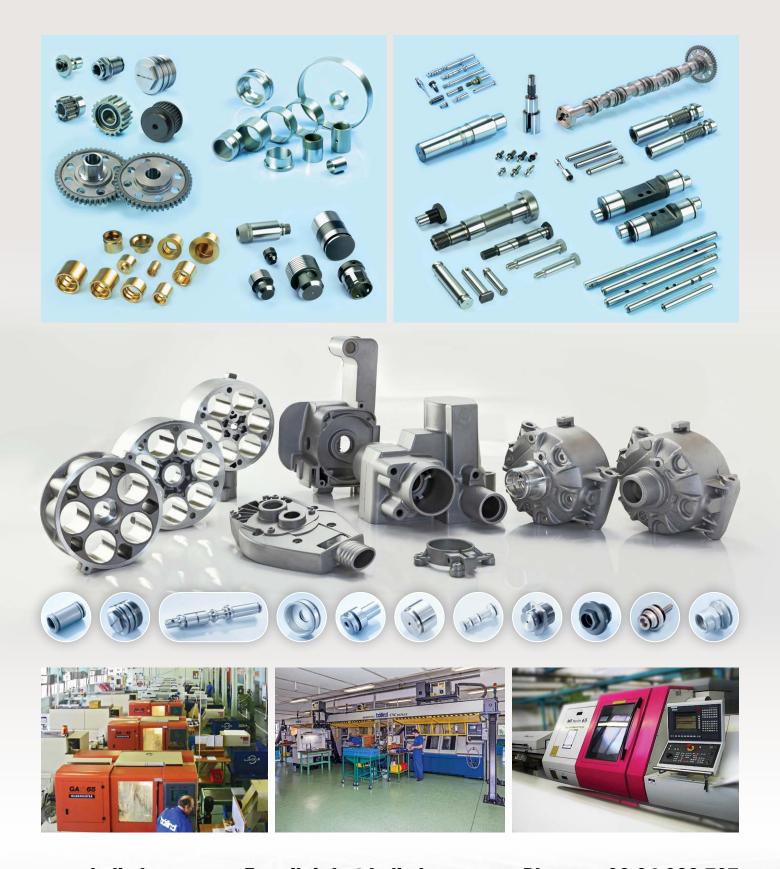

#### Engine components:

- valve guides
- plungers
- valve seats
- valve lifters
- · cylinder head fixing screws
- sleeves
- bearings
- rotating parts
- · valves for oil pumps
- shafts for oil pumps
- transmission linkage
- · shafts for steering device

### <u>Car body parts:</u>

- plain bearings
- retainers
- round heads
- bolts
- axle-boxes
- hydraulic fittings
- screw fixing components
- · fixing components without screw
- spreader components
- rods
- · axles, shafts

### **Break system parts:**

- bolts, pins
- crab bolts
- sleeves, bushings
- break pistons
- rods
- fittings
- aeration valves
- tube connectors
- brake tubes

www.balindceg.com • E-mail: info@balindceg.com • Phone: +36 84 360 737