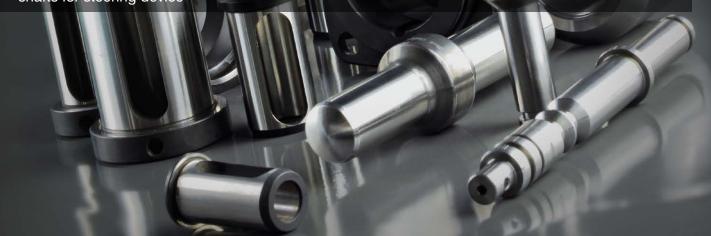

#### Engine components:

- valve guides
- plungers
- valve seats
- valve lifters
- · cylinder head fixing screws
- sleeves
- bearings
- rotating parts
- · valves for oil pumps
- shafts for oil pumps
- transmission linkage
- · shafts for steering device

### **Break system parts:**

- bolts, pins
- crab bolts
- sleeves, bushings
- break pistons
- rods
- fittings
- aeration valves
- tube connectors
- brake tubes

www.balindceg.com • E-mail: info@balindceg.com • Phone: +36 84 360 737