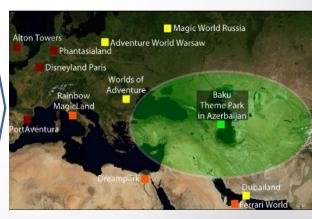

## Nickelodeon Theme Park: Operator-Parques Reunidos

Parques Reunidos in worldwide manages all types of parks

With 50 years' experience, it owns and operates more than 60 parks in 14 countries. Biggest Animal Park Operator in the World

Parques Reunidos operates in Europe (Germany, Spain) America (USA and Argentina), Middle Eastern (Dubai) and in Asia (Vietnam)

III phase
I phase
I phase
Safari
Park
Park

**Parques Reunidos:** Nickelodeon Theme Park, Bottrop, Germany