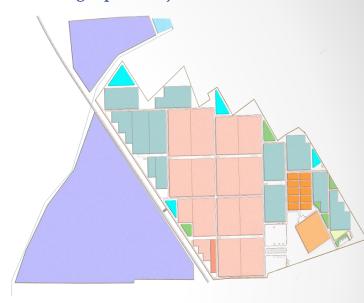

nstruction company



The owner of the Biggest Agro Park within 140 ha of greenhouses (under construction) in the Region



The owner of the biggest logistics Company in Azerbaijan within 100 refrigerator trucks and 300 units of machinery (construction)



The top 3 residential developer in Azerbaijan



The owner of the biggest concrete products factory in Azerbaijan



Accomplished more than 100 projects in Azerbaijan in the sector of social buildings, water infrastructure, industrial construction

## Who We ARE & Our Projects

#### **Renaissance Palace Residential Complex**



- ❖ The biggest residential development with premium segment
- ❖ 1132 premium class residential apartments
- 2,7 ha protected area

SOFAZ Building (Baku, Azerbaijan)



Master plan of 140 Ha of Agro park Project







#### Villa Sienna (luxury villa resort)



# Water treatment projects for 2 regions with World Bank cooperation